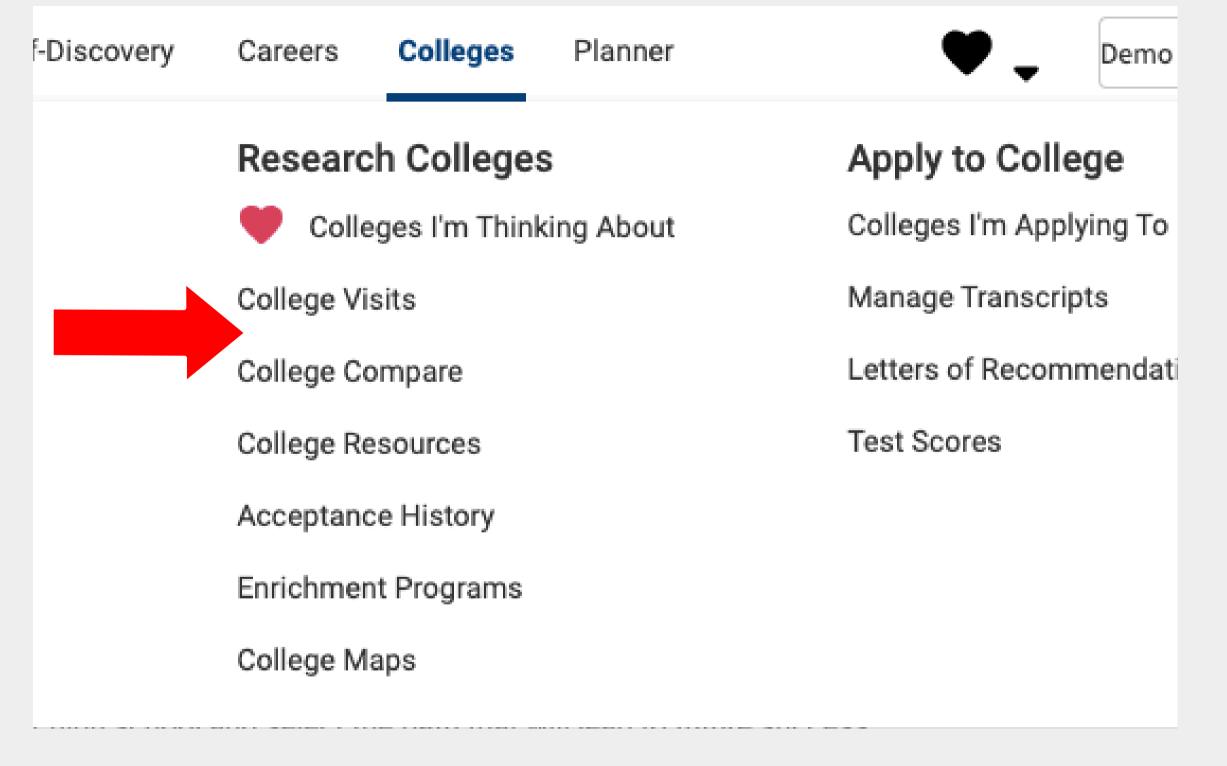

## College Visits

- Compare colleges under College Compare
- Sign up for colleges visiting BHS under
   College Visits