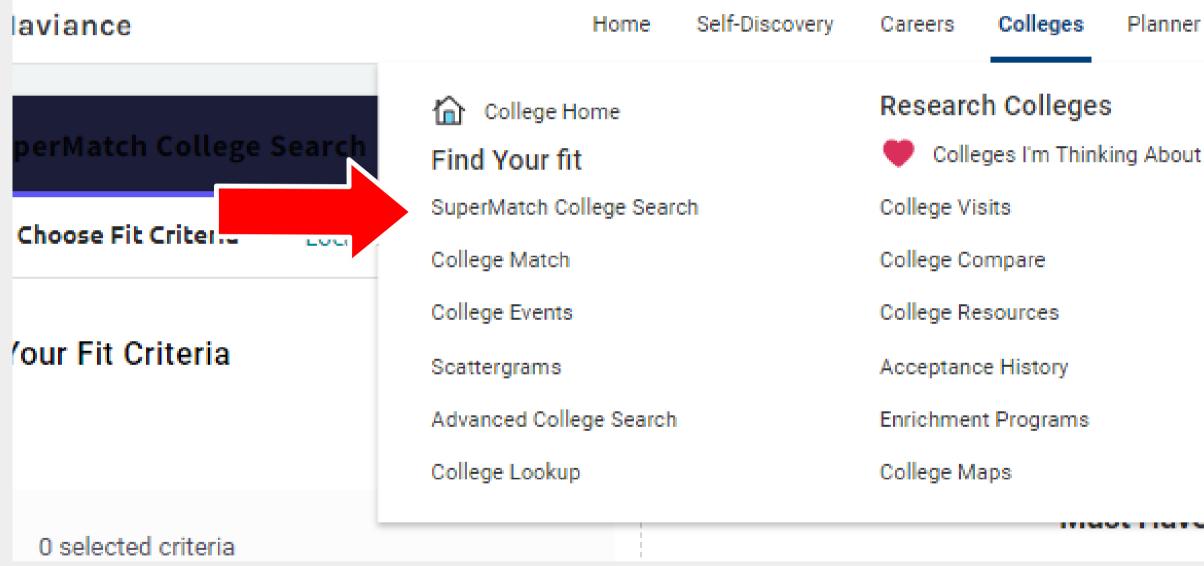

## Super Match College Search

#### Planner

• Super Match featureallows for entry of location, academics, student life, etc. generating a list of colleges based on student's answers