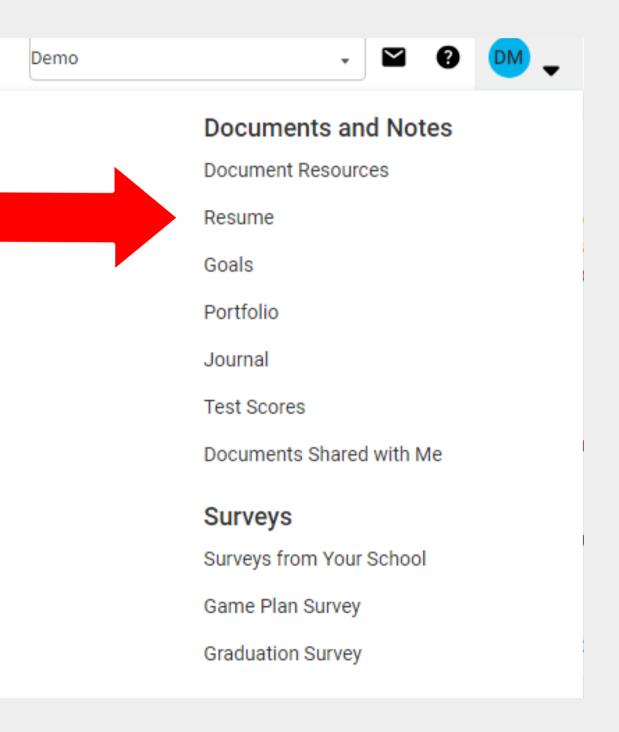

|                 | >     | Human Services                                  |              |                |         |  |  |  |
| > Information Technology                                                                                                                                                                                                                                                                                                                                                   |                 | >     | Information Technology                          |              |                |         |  |  |  |





About Me Home
Account
My Account

### Resume



## Common Application



FIND A COLLEGE Plan for college - Apply to college - Support your students - Q

### Your future starts here

Apply to college for the first time or transfer to complete your degree. Navigate your entire college application journey with Common App.

Start your application

#### Use a PERSONAL EMAIL address when creating account



## <u>Common Black College App</u>



<u>GET EDUCATED: The Man Behind The Common Black College Application</u> now at www.Amazon.com or purchase the book at your local Barnes & Noble store!

me 〉 Registration

#### **Common Black College App Registration**

| First Name *                                  | First Name       |   |
|-----------------------------------------------|------------------|---|
| Last Name *