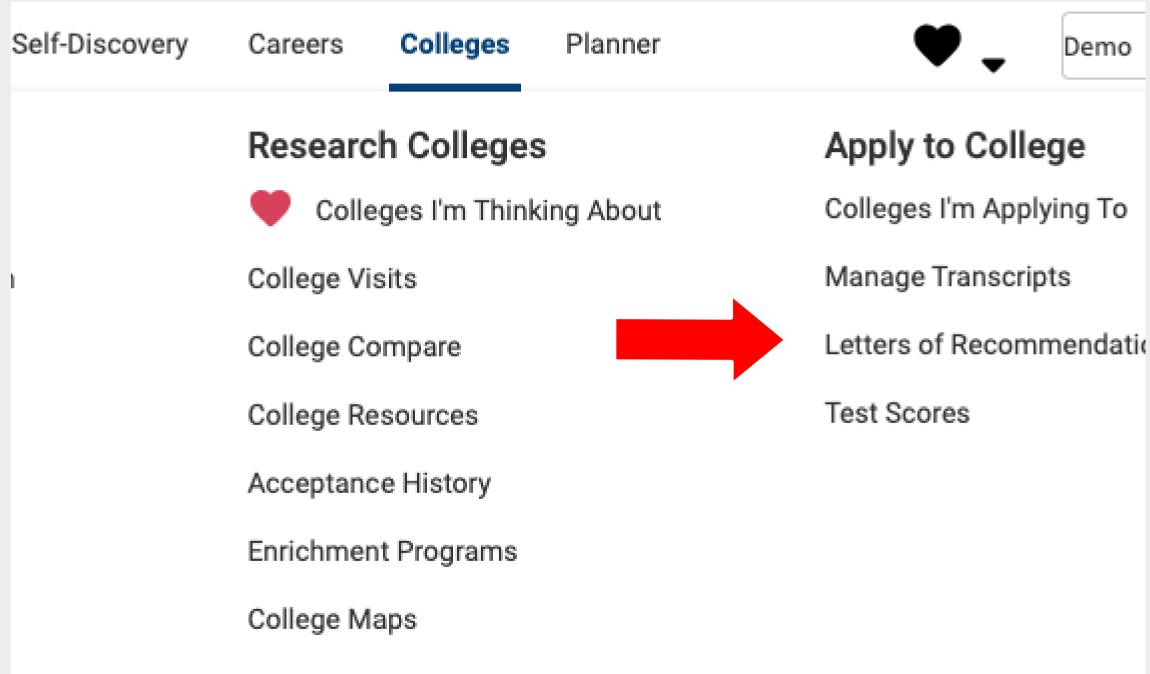

### Letters of Recommendation

Ask for a letter of recommendation in personthe goal is to do this by the end of the junior year